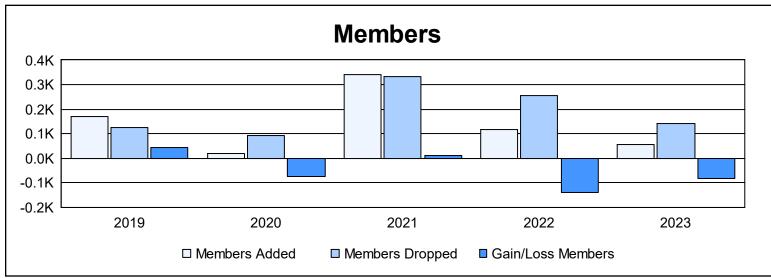

District S 1

As of June 2023 Cumulative

| Year      | New<br>Clubs | Dropped<br>Clubs | Gain/<br>Loss<br>Clubs | New<br>Members | Charter<br>Members | Reinstate<br>Members | Transfer<br>Members | Total<br>Member<br>Added | Total<br>Members<br>Dropped | Gain/<br>Loss<br>Members |
|-----------|--------------|------------------|------------------------|----------------|--------------------|----------------------|---------------------|--------------------------|-----------------------------|--------------------------|
| 2018-2019 | 1            | 2                | -1                     | 67             | 98                 | 2                    | 4                   | 171                      | 126                         | 45                       |
| 2019-2020 | 0            | 1                | -1                     | 9              | 0                  | 4                    | 5                   | 18                       | 92                          | -74                      |
| 2020-2021 | 5            | 4                | 1                      | 134            | 167                | 31                   | 10                  | 342                      | 333                         | 9                        |
| 2021-2022 | 0            | 4                | -4                     | 53             | 23                 | 37                   | 4                   | 117                      | 257                         | -140                     |
| 2022-2023 | 0            | 4                | -4                     | 36             | 2                  | 18                   | 1                   | 57                       | 140                         | -83                      |
| Average   | 1            | 3                | -2                     | 60             | 58                 | 18                   | 5                   | 141                      | 190                         | -49                      |