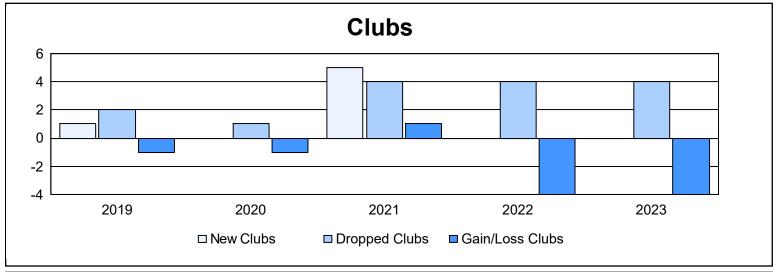

District S 1

As of June 2023 Cumulative

| Year      | New<br>Clubs | Dropped<br>Clubs | Gain/<br>Loss<br>Clubs | New<br>Members | Charter<br>Members | Reinstate<br>Members | Transfer<br>Members | Total<br>Member<br>Added | Total<br>Members<br>Dropped | Gain/<br>Loss<br>Members |
|-----------|--------------|------------------|------------------------|----------------|--------------------|----------------------|---------------------|--------------------------|-----------------------------|--------------------------|
| 2018-2019 | 1            | 2                | -1                     | 67             | 98                 | 2                    | 4                   | 171                      | 126                         | 45                       |
| 2019-2020 | 0            | 1                | -1                     | 9              | 0                  | 4                    | 5                   | 18                       | 92                          | -74                      |
| 2020-2021 | 5            | 4                | 1                      | 134            | 167                | 31                   | 10                  | 342                      | 333                         | 9                        |
| 2021-2022 | 0            | 4                | -4                     | 53             | 23                 | 37                   | 4                   | 117                      | 257                         | -140                     |
| 2022-2023 | 0            | 4                | -4                     | 36             | 2                  | 18                   | 1                   | 57                       | 140                         | -83                      |
| Average   | 1            | 3                | -2                     | 60             | 58                 | 18                   | 5                   | 141                      | 190                         | -49                      |